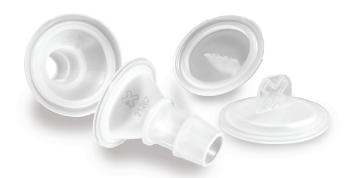

## **DESCRIPTION:**

FlowLinX Sanitary Fittings are designed for single use fluid transfer applications where sanitary processing is critical. They are available in 3/4" and 1-1/2" flange sizes and can be easily assembled with silicone and TPE tubing. FlowLinX Sanitary Fittings are available in polypropylene material and are compatible with other TC flanges made to ASME-BPE specifications. End caps are also available.

## FLOWLINX FITTINGS & END CAPS

BORE I.D.

(in.)

0.185

0,185

0.300

0.300

0.400