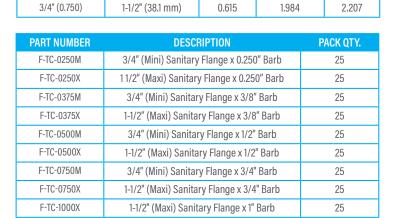

- F-TC-0250M F-TC-0500X
- F-TC-0250X F-TC-0750M
- F-TC-0375M F-TC-0750X
- F-TC-0375X F-TC-1000X
- F-TC-0500M

1.870

1.870

1.870

FLANGE SIZE

in. (mm)

3/4" (19.0 mm)

1-1/2" (38.1 mm)

3/4" (19.0 mm)

1-1/2" (38.1 mm)

3/4" (19.0 mm)

1-1/2" (38.1 mm)

3/4" (19.0 mm)

**BARB SIZE** 

(in.)

1/4" (0.250)

1/4" (0.250)

3/8" (0.375)

3/8" (0.375)

1/2" (0.500)

1/2" (0.500)

3/4" (0.750)

| PRODUCT SPECIFICATIONS: |
|-------------------------|
|-------------------------|

- Manufactured in an ISO 8 Cleanroom
  ISO 9001:2015 Certified Facility
  Tested to 94 PSI (6.5 bar) for Leak Resistance
  Smooth Inner Surface for Superior Flow
  Sterilizable by Gamma Irradiation, ETO or Autoclave
- 💙 USP Class VI & Animal Free
- Lot Traceability on each Fitting
- Validation Package with BPOG Extractables Testing